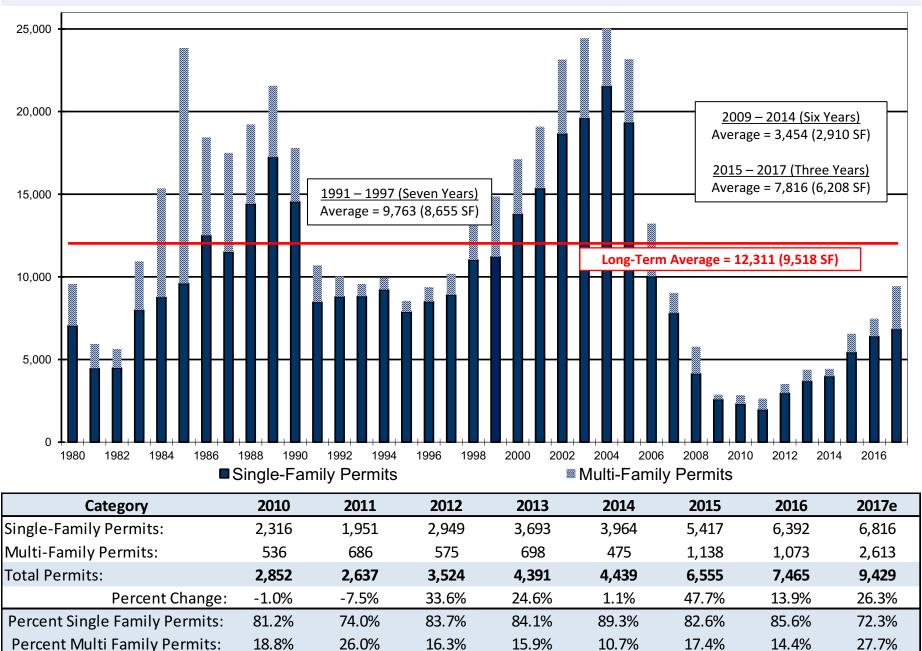

#### **Building Permits (Six-County Sacramento Region)**

© 2018 The Gregory Group