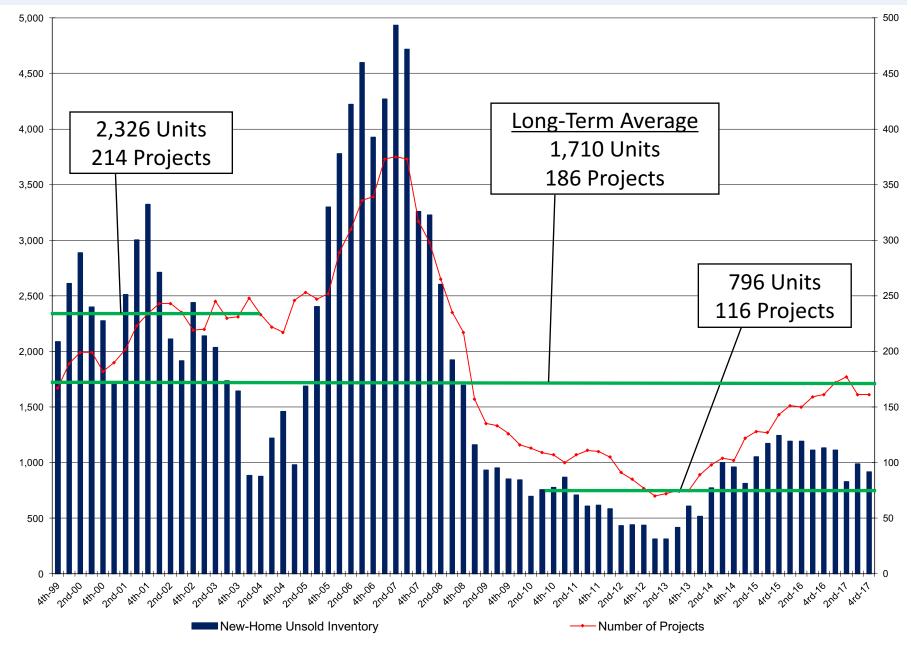

# the gregory group

Housing in the Evolving Suburb: The Sacramento Story ULI Sacramento

April 3, 2018

#### **Building Permits (Six-County Sacramento Region)**



© 2018 The Gregory Group

### New Home Sales (Six-County Sacramento Region)



© 2018 The Gregory Group



# New Home Unsold Inventory (Six-County Sacramento Region)

# New Home Pricing (Six-County Sacramento Region)



© 2018 The Gregory Group

| Major Growth Areas     | Estimated Number of Units |
|------------------------|---------------------------|
| Folsom                 | 12,573                    |
| El Dorado Hills        | 8,244                     |
| Rancho Cordova         | 39,934                    |
| Vineyard/Highway 16    | 48,811                    |
| Laguna                 | 6,571                     |
| Natomas                | 4,046                     |
| Placer County          | 85,021                    |
| West Sacramento        | 13,659                    |
| Sutter/Yuba            | 42,000                    |
| Total (Not Inclusive): | 260,859                   |