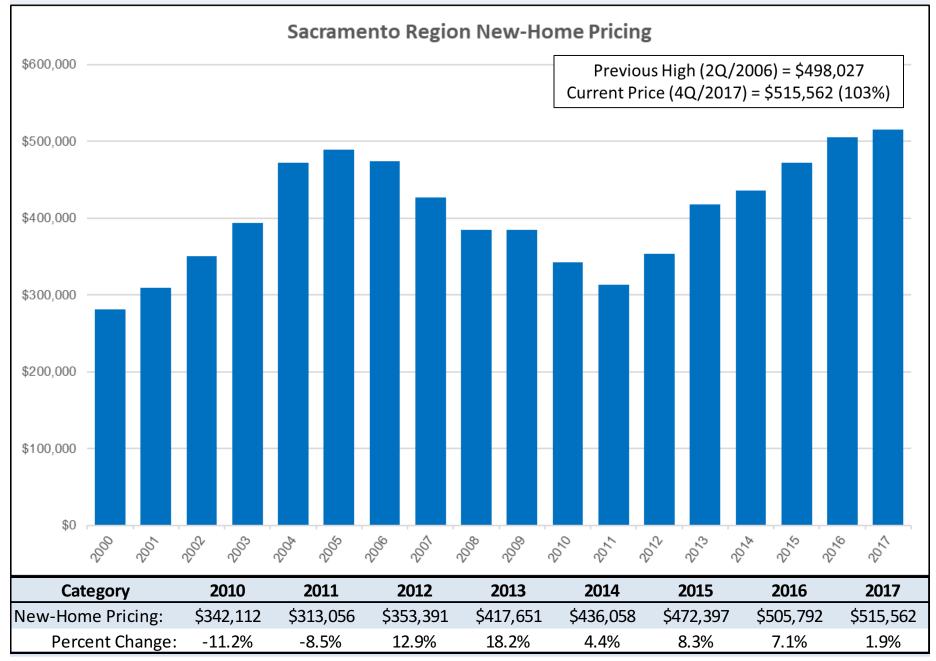

# New Home Pricing (Six-County Sacramento Region)

© 2018 The Gregory Group

| Major Growth Areas     | Estimated Number of Units |
|------------------------|---------------------------|
| Folsom                 | 12,573                    |
| El Dorado Hills        | 8,244                     |
| Rancho Cordova         | 39,934                    |
| Vineyard/Highway 16    | 48,811                    |
| Laguna                 | 6,571                     |
| Natomas                | 4,046                     |
| Placer County          | 85,021                    |
| West Sacramento        | 13,659                    |
| Sutter/Yuba            | 42,000                    |
| Total (Not Inclusive): | 260,859                   |