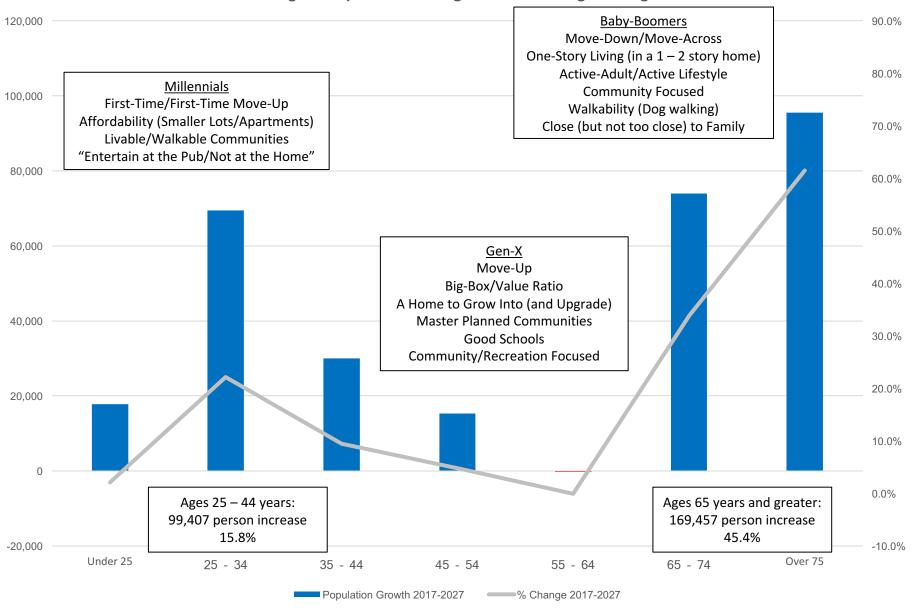

### Sacramento Region (Six-County) Population Change 2017 - 2027

Sacramento Region Population Change and Percentage Change 2017-2027

- Costs
  - Fees
  - Labor
  - Materials
  - Cost increases versus home price increases
- Affordability
  - Home price
  - Incomes
  - Interest rates
  - New tax law
- Availability (a lack of inventory despite an abundance of proposed projects)
- A resurgence in small lot detached (and attached--coming soon in greater numbers)
- Bay Area Buyer—They're Back!
  - But...some are by-passing Sacramento for Nevada, Colorado, Texas...)
- First-Time/Last-Time—Its All About Demographics
  - A significant opportunity...but will builders respond?