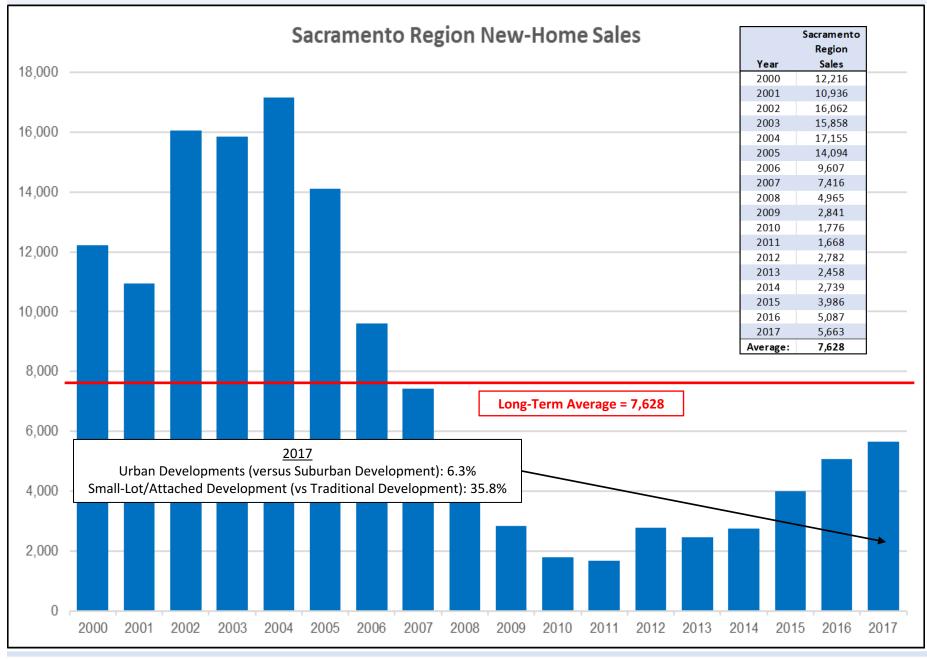

# the gregory group

Housing in the Evolving Suburb: The Sacramento Story ULI Sacramento

April 3, 2018

#### **Building Permits (Six-County Sacramento Region)**



© 2018 The Gregory Group

### New Home Sales (Six-County Sacramento Region)



© 2018 The Gregory Group



# New Home Unsold Inventory (Six-County Sacramento Region)

# New Home Pricing (Six-County Sacramento Region)



© 2018 The Gregory Group

| Major Growth Areas     | Estimated Number of Units |
|------------------------|---------------------------|
| Folsom                 | 12,573                    |
| El Dorado Hills        | 8,244                     |
| Rancho Cordova         | 39,934                    |
| Vineyard/Highway 16    | 48,811                    |
| Laguna                 | 6,571                     |
| Natomas                | 4,046                     |
| Placer County          | 85,021                    |
| West Sacramento        | 13,659                    |
| Sutter/Yuba            | 42,000                    |
| Total (Not Inclusive): |